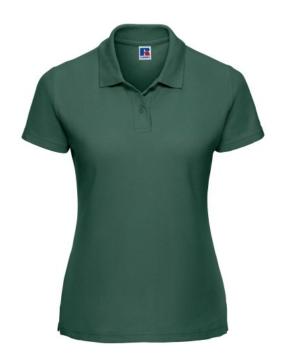

## **Basic informations**

Size: S

Length: 48 Width: 38 Height: 21

Printing type: Vez Color: Dark green

Size: S

## **Specification**

RUSSELL women's CLASSIC POLYCOTTON POLO made from a single double yarn from which it produces fine and strong pike material. Classic stitching on the side, collar and shoulder reinforcements, double stitch along the shoulders, bottom and around the armpits, additional stitching around the ruffles, two buttons colored T - shirt, spare button Half - green green S