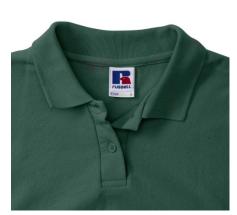

## **Specification**

RUSSELL women's CLASSIC POLYCOTTON POLO made from a single double yarn from which it produces fine and strong pike material. Classic stitching on the side, collar and shoulder reinforcements, double stitch along the shoulders, bottom and around the armpits, additional stitching around the ruffles, two buttons colored T - shirt, spare button Half - green green S